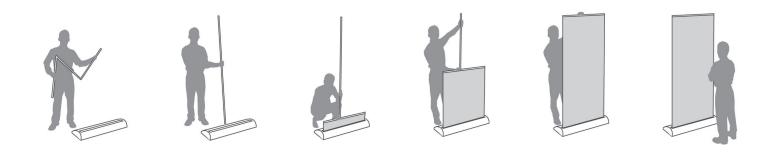

## **ASSEMBLY INSTRUCTIONS**

- 1. Rotate the stand out from under the bottom of the unit.
- 2. Assemble the pole by slotting the tubes in to each other.
- 3. Insert the pole in to the base of the unit.
- 4. SLOWLY pull the graphic out the unit by the metal header strip.
- 6. Hook the plastic hole on the header strip over the pole to hold in place.

## **DISMANTLING INSTRUCTIONS**

When dismantling the banner, un-hook the pole from the top of the header strip and SLOWLY guide the graphic back in to the unit. Keep the graphic straight to avoid damaging the sides and DO NOT LET GO OF THE GRAPHIC.